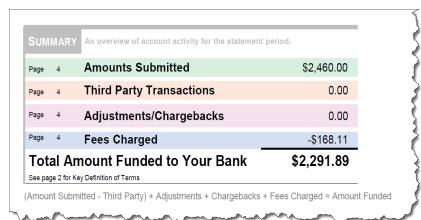

#### North Statement Guide

Amounts Submitted

total sales submitted in statement period

Third Party Transactions

used for merchants processing directly through AmEx and/or Discover

- Adjustments/Chargebacks
- Fees Charged

including interchange and basis points

• Total Amount Funded to Your Bank after deductions and fees

 Notice the color coding—this color scheme will reflect through each section of the statement making it easier for you and the merchant to read.

## Third Party Transactions

• When a merchant is processing with AmEx Pass-through or Discover Retained, the Third Party Transactions will show a negative amount.

| SUM  | MARY  | An overview of account activity for the statement period. |               |
|------|-------|-----------------------------------------------------------|---------------|
| Page | 2     | Total Amount Submitted                                    | \$409,766.63  |
| Page | 3     | Third Party Transactions                                  | -\$168,911.01 |
| Page | 4     | Chargebacks/Reversals                                     | 0.00          |
| Page | 4     | Adjustments                                               | 0.00          |
| Page | 4     | Fees                                                      | -\$5,963.44   |
| Tota | al Am | ount Processed                                            | \$234,892.18  |

 This amount is deducted from the Total Amount Submitted since First Data is not paying the merchant these transactions. For discrepancies regarding funding, it is the merchant's responsibility to get in touch with either American Express or Discover.