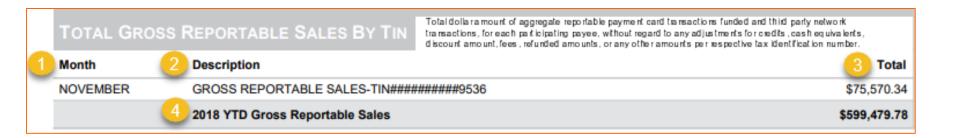

### Gross Reportable Sales

 The Total Gross Reportable Sales By Tin section can be found on the last page of the statement. It shows the amounts reported to the Internal Revenue Services on a monthly basis and also shows the total Year to Date sales that will be reported at the end of the year to the IRS.

- This represents the month of reported sales to the IRS.
- This shows the TIN associated with the Gross Reportable Sales.
- This shows the amount reported for the month displayed in section one.
- This shows the Year To Date (YTD) reported sales to the IRS.